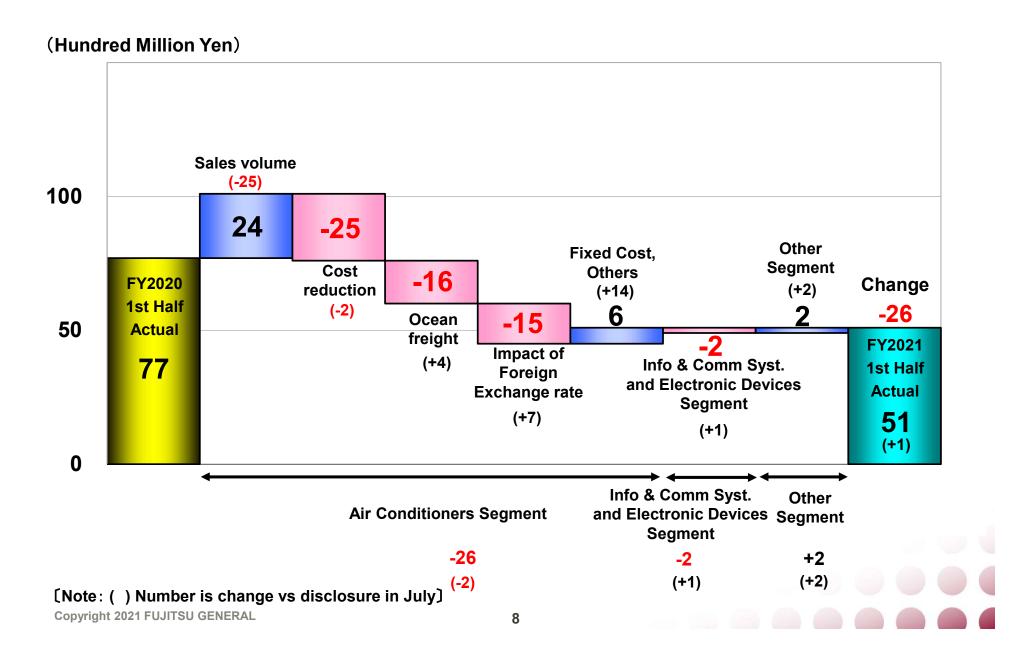

# Analysis of Financial Results

|                          | <sales></sales>                                                                                                |
|--------------------------|----------------------------------------------------------------------------------------------------------------|
|                          | [Overseas] <u>90.9</u> Billion Yen ( +15.9 Billion Yen; +21% from PY; +14% based on local currency from PY. )  |
|                          | $\cdot$ Sales increased mainly in our strategic market of North America, India and Europe.                     |
|                          | Demand has been increased steadily due to favorable weather in North America.                                  |
|                          | · Sales icreased in Europe by sales incresse of room AC with recovery of market conditions in southern Europe  |
|                          | and ATW due to government subsidies.                                                                           |
|                          | •Recorded good sales growth compared with market average and strong performance in solution business in India. |
| Air Conditioners         | [In Japan] <u>30.6</u> Billion Yen ( -7.8 Billion Yen; -20% from PY )                                          |
|                          | Although sales to domestic housing industry channel remained firm, sales to domestic retailers decreased       |
|                          | due to unseasonable summer weather, price strategy with emphasis of profitability and decrease in product      |
|                          | caused by shortage of components.                                                                              |
|                          | <operating income=""> <u>4.2</u> Billion Yen ( -2.6 Billion Yen; -39% from PY )</operating>                    |
|                          | Despite the impact of sales increase, operating income decrease due to such factors as unfavorable             |
|                          | foreign currency rate and increases of materials costs, ocean freight and components costs.                    |
| Info & Comm Syst.<br>and | <sales> <u>11.7</u> Billion Yen ( -0.5 Billion Yen; -5% from PY )</sales>                                      |
| Electronic Devices       | <operating income=""> 0.4 Billion Yen ( -0.2 Billion Yen; -32% from PY )</operating>                           |

|                         |                           |                      |                   |              | (nunu | ea Million ten)          |
|-------------------------|---------------------------|----------------------|-------------------|--------------|-------|--------------------------|
|                         |                           | FY2020 FY2021 Change |                   |              |       | Changes vs disclosure in |
|                         |                           | 1st Half             | 1st Half          |              | %     | July                     |
|                         | Net sales                 | 1,134                | 1,215             | 81           | 2% 7% | -95                      |
| Air conditioners        | Operating income          | 68                   | 42                | -26          | -39%  | -2                       |
|                         | (Operating income margin) | (6.0%)               | (3.4%)            | (-2.6%)      |       | ( -%)                    |
| Info & Comm Syst.       | Net sales                 | 122                  | 117               | -5           | -5%   | -3                       |
| and                     | Operating income          | 6                    | 4                 | -2           | -32%  | 1                        |
| Electronic Devices      | (Operating income margin) | (5.3%)               | (3.8%)            | (-1.5%)      |       | (1.3%)                   |
|                         | Net sales                 | 10                   | 12                | 2            | 29%   | 2                        |
| Others                  | Operating income          | 3                    | 5                 | 2            | 75%   | 2                        |
|                         | (Operating income margin) | (32.9%)              | (44.6%)           | (11.7%)      |       | (14.6%)                  |
|                         | Net sales                 | 1,266                | 1,344             | 78           | 2% 6% | -96                      |
| Total                   | Operating income          | 77                   | 51                | -26          | -34%  | 1                        |
|                         | (Operating income margin) | (6.1%)               | (3.8%)            | (-2.3%)      |       | (0.3%)                   |
| Note1: sales to externa | Loustomers] [Note         | e2: subscripts(%)    | of change % is lo | cal currency | hasol | ·                        |