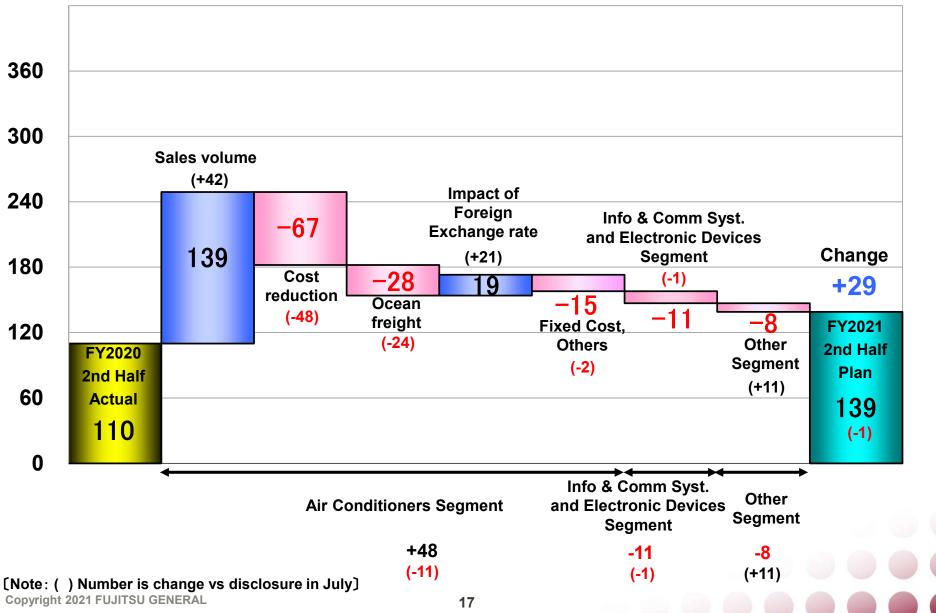

## **Consolidated Financial Plan**

|                              | (Note1: su  | bscripts(%)  | of change                  | % is local           | currency b         | ase]                |              | (Hundred           | Million Yen)                       |
|------------------------------|-------------|--------------|----------------------------|----------------------|--------------------|---------------------|--------------|--------------------|------------------------------------|
|                              | FY2         | 2020 (Actu   | ual)                       | FY                   | 2021 (Pla          | n)                  | Ch           | ange               | Change vs<br>disclosure in<br>July |
|                              | 1st Half    | 2nd Half     | Full<br>Year               | 1st Half<br>(Actual) | 2nd Half<br>(Plan) | Full<br>Year        | Full<br>Year | %                  | Full<br>Year                       |
| Net sales                    | 1,266       | 1,389        | 2,655                      | 1,344                | 1,756              | 3,100               | 445          | <sup>13%</sup> 17% | 100                                |
| Operating income             | 77          | 110          | 187                        | 51                   | 139                | 190                 | 3            | 1%                 | -                                  |
| (Operating income margin)    | (6.1%)      | (7.9%)       | (7.1%)                     | (3.8%)               | (7.9%)             | (6.1%)              | (-1.0%)      |                    | (-0.2%)                            |
| Ordinary income              | 84          | 121          | 205                        | 54                   | 136                | 190                 | -15          | -8%                | -                                  |
| (Ordinary income margin)     | (6.6%)      | (8.7%)       | (7.7%)                     | (4.0%)               | (7.7%)             | (6.1%)              | (-1.6%)      |                    | (-0.2%)                            |
| Extraordinary loss           | -           | -20          | -20                        | -                    | -                  | -                   | 20           | -%                 | -                                  |
| Net income*                  | 62          | 68           | 130                        | 32                   | 98                 | 130                 | -            | -%                 | -                                  |
| (Net income margin * )       | (4.9%)      | (4.9%)       | (4.9%)                     | (2.4%)               | (5.6%)             | (4.2%)              | (-0.7%)      |                    | (-0.1%)                            |
| *Net income attributable     | e to Owners | of the Parer |                            |                      |                    |                     |              | 11                 |                                    |
| Dividend per share (Yen)     | 15          | 15           | <sup>24.1%</sup> <b>30</b> | 16                   | 16                 | <sup>25.8%</sup> 32 | 2            |                    | -%                                 |
|                              | (Note2: su  | bscripts(%)  | of dividen                 | d per shar           | e is dividen       | d payout r          | atio]        | J                  | ·                                  |
| Copper price(Ave             | erage)      |              |                            |                      |                    |                     |              |                    |                                    |
| USD/t                        | 6,108       | 5,342        | 5,672                      | 8,299                | 9,500              | 8,906               | 3,234        |                    | 207                                |
| Foreign Exchang              | e rate (Av  | erage)       |                            |                      |                    |                     |              |                    |                                    |
| Yen/1USD                     | 107         | 106          | 106                        | 110                  | 112                | 111                 | 5            | 5                  | 1                                  |
| Yen/1AUD                     | 75          | 79           | 77                         | 82                   | 80                 | 81                  | 4            | +                  | -2                                 |
| Yen/1EUR                     | 121         | 127          | 124                        | 131                  | 130                | 130                 | 6            | 5                  | -                                  |
| BAHT/1USD                    | 31.5        | 30.2         | 30.8                       | 31.8                 | 33.0               | 32.6                | 1.8          |                    | 1.6                                |
| RMB/1USD                     | 7.06        | 6.57         | 6.83                       | 6.48                 | 6.45               | 6.46                | -0.37        |                    | -0.05                              |
| Comministed 2024 FULUTEUL OF | 1           | 1            | i.                         | 1                    | 1                  |                     | ·            |                    |                                    |